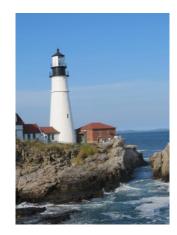

## **QUIET ZONE**

Look at the picture of the lighthouse and at the words to the song 'My Lighthouse' on the sheet.

Think about things which make you afraid. Now remember Jesus is with you and says "do not be afraid"